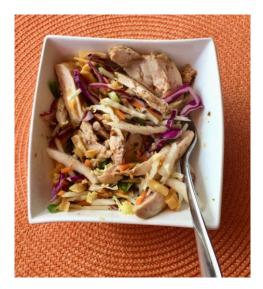

## **Crunchy Slaw Salad**

This is a super quick salad that you can throw together in less than 5 minutes and it tastes so good! I love the crunch!

It is the perfect lunch to take to work or if you will be out, prepare into takeaway containers.

## Ingredients

cup prepackaged Asian slaw
cup prepackaged crunchy noodles
100g lean protein of choice
Dressing of your choice

Throw it all together, sprinkle dressing over and enjoy!

Combinations I have used ... Smoked salmon with a teaspoon of soy sauce as dressing Chicken with a store bought lime & chilli dressing